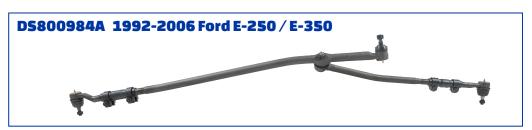

These assemblies are designed to be direct steering linkage replacements.

Premium components come pre-assembled for quick and easy installation. Simply install the complete linkage and set the alignment.

moogparts.com