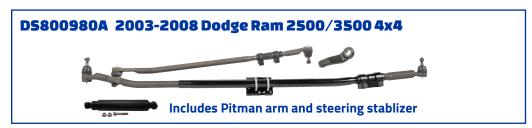

## MOOG® Complete Pre-Assembled Steering Linkage Applications

Complete upgrade kit to convert older "Y-style" linkage to improved "T-style" linkage.

Direct replacement linkage for newer "T-style" linkage. For older "Y-style" linkage, MOOG recommends DS800980A.