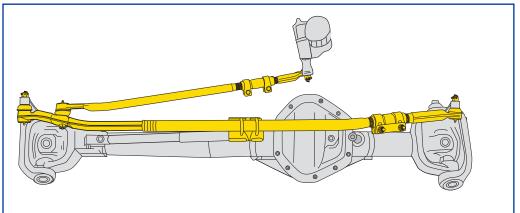

## MOOG® Complete Pre-Assembled Steering Linkage Applications

Complete upgrade kit to convert older "Y-style" linkage to improved "T-style" linkage.

Direct replacement linkage for newer "T-style" linkage. For older "Y-style" linkage, MOOG recommends DS800980A.

<sup>\*</sup>Steering Stabilizer not included, available separately.

For parts lookup, visit: www.fme-cat.com Tech line: 1-800-325-8886