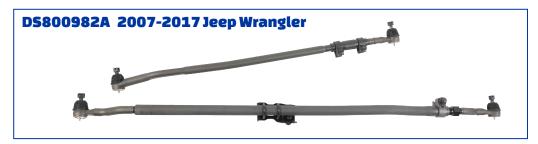

## MOOG® Complete Pre-Assembled Steering Linkage Applications

Complete upgrade kit to convert older "Y-style" linkage to improved "T-style" linkage.

Direct replacement linkage for newer "T-style" linkage. For older "Y-style" linkage, MOOG recommends DS800980A.