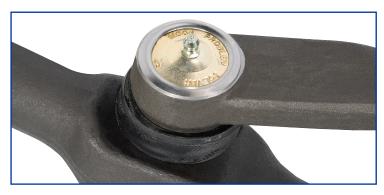

#### All necessary MOOG® Tie Rod Ends, which feature:

- MOOG Problem Solver® gusher bearing technology and greaseable design.
- MOOG patented pressed-in cover plate design and Belleville washer, ensuring proper preload and consistent socket torque for the life of the part.