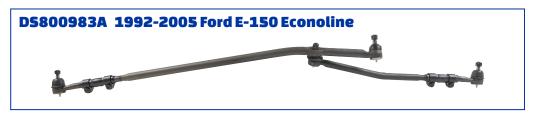

## MOOG® Complete Pre-Assembled Steering Linkage Applications

Complete upgrade kit to convert older "Y-style" linkage to improved "T-style" linkage.

Direct replacement linkage for newer "T-style" linkage. For older "Y-style" linkage, MOOG recommends DS800980A.