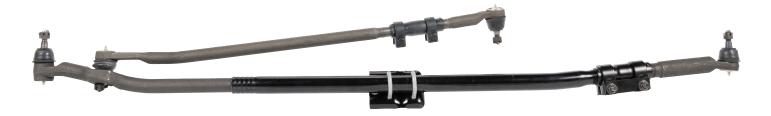

Premium components come pre-assembled for quick and easy installation. Simply install the complete linkage and set the alignment.

moogparts.com