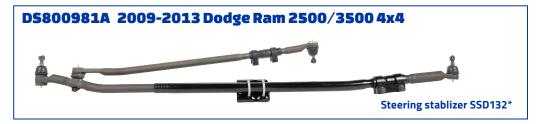

## MOOG® Complete Pre-Assembled Steering Linkage Applications

Complete upgrade kit to convert older "Y-style" linkage to improved "T-style" linkage.

Direct replacement linkage for newer "T-style" linkage. For older "Y-style" linkage, MOOG recommends DS800980A.

<sup>\*</sup>Steering Stabilizer not included, available separately.

For parts lookup, visit: www.fme-cat.com Tech line: 1-800-325-8886