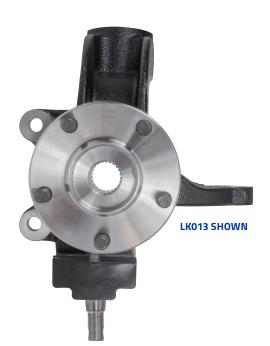

## MOOG® Complete Knuckle Assembly

## LK013/LK014- Ford Transit Connect 5/14/2011-2013 Front

The LKO13/LKO14 pre-assembled parts eliminate the need for special tools or a press, resulting in easier installation and time savings of up to 50%. Pre-assembled unit includes the following premium components:

MOOG wheel hub with studs

National® 510106 Bearing

New axle nut

Backing plate with E-Coat

Pre-installed MOOG
K500191 premium ball joint

For parts lookup, visit: www.fme-cat.com Tech line: 1-800-325-8886

moogparts.com