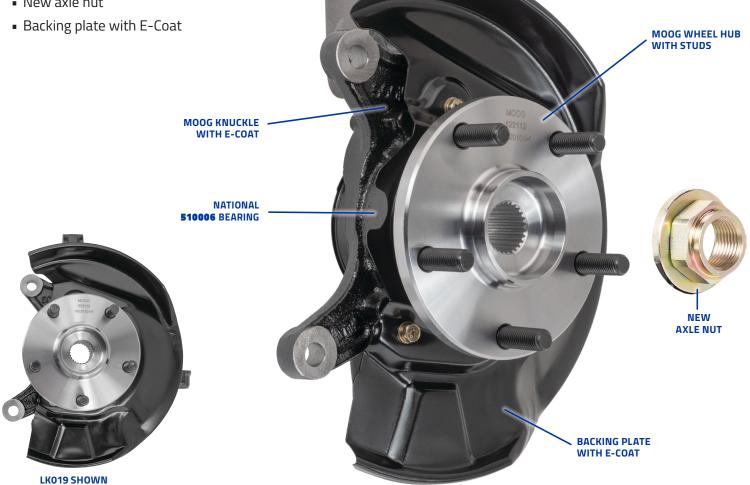

- MOOG knuckle with E-coat
- MOOG wheel hub with studs
- National<sup>®</sup> 510006 Bearing
- New axle nut

For parts lookup, visit: **www.fme-cat.com** Tech line: **1-800-325-8886** 